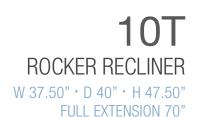

## 913 TRIPOLI XL







L A 💋 B O Y°

## AVAILABLE OPTIONS

| HANDLE                         |                            |                                 |                         |                               |                     | BASE                         |                          |   | ARMREST |   |   |
|--------------------------------|----------------------------|---------------------------------|-------------------------|-------------------------------|---------------------|------------------------------|--------------------------|---|---------|---|---|
| Washed Oak<br>Wooden<br>Handle | Coffee<br>Wooden<br>Handle | Brushed<br>Nickel<br>Arc Handle | Matt<br>Black<br>Handle | Elongated<br>Wooden<br>Handle | Left Side<br>Handle | Washed Oak<br>Wooden<br>Base | Coffee<br>Wooden<br>Base |   |