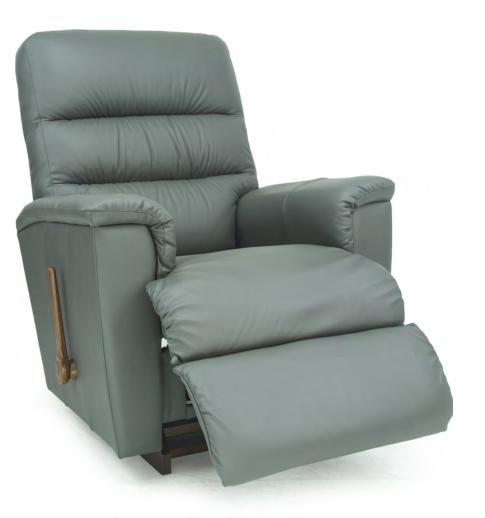

## 913 TRIPOLI XL







L A 💋 B O Y°

## AVAILABLE OPTIONS

| HANDLE                         |                            |                                 |                         |                               |                     | BASE                         |                          |   | ARMREST |   |   |
|--------------------------------|----------------------------|---------------------------------|-------------------------|-------------------------------|---------------------|------------------------------|--------------------------|---|---------|---|---|
| Washed Oak<br>Wooden<br>Handle | Coffee<br>Wooden<br>Handle | Brushed<br>Nickel<br>Arc Handle | Matt<br>Black<br>Handle | Elongated<br>Wooden<br>Handle | Left Side<br>Handle | Washed Oak<br>Wooden<br>Base | Coffee<br>Wooden<br>Base |   |